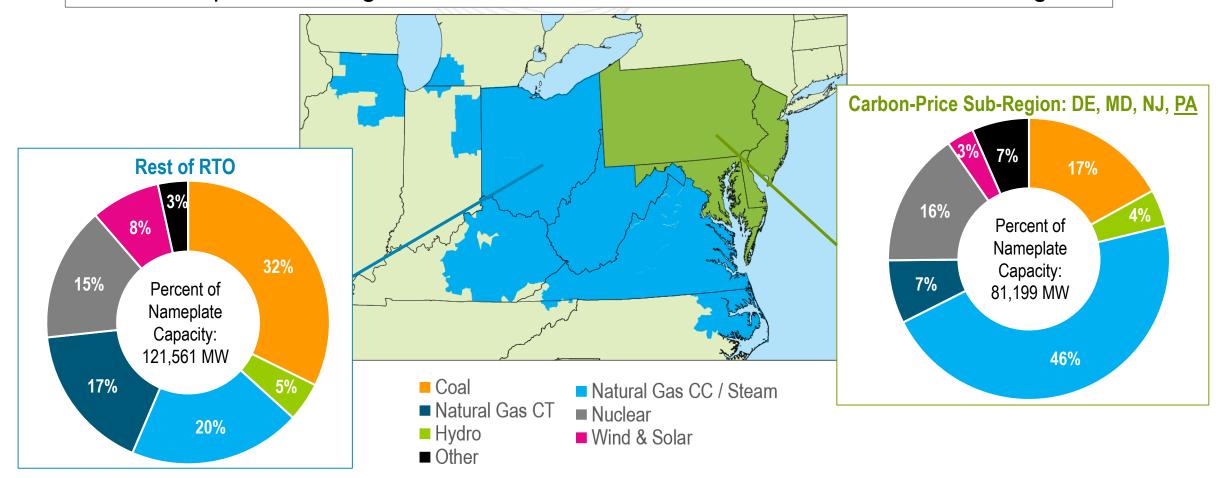

### PA is included in the Carbon Sub-Region

Results depend on the generation mix, and emissions intensities, of each sub-region.