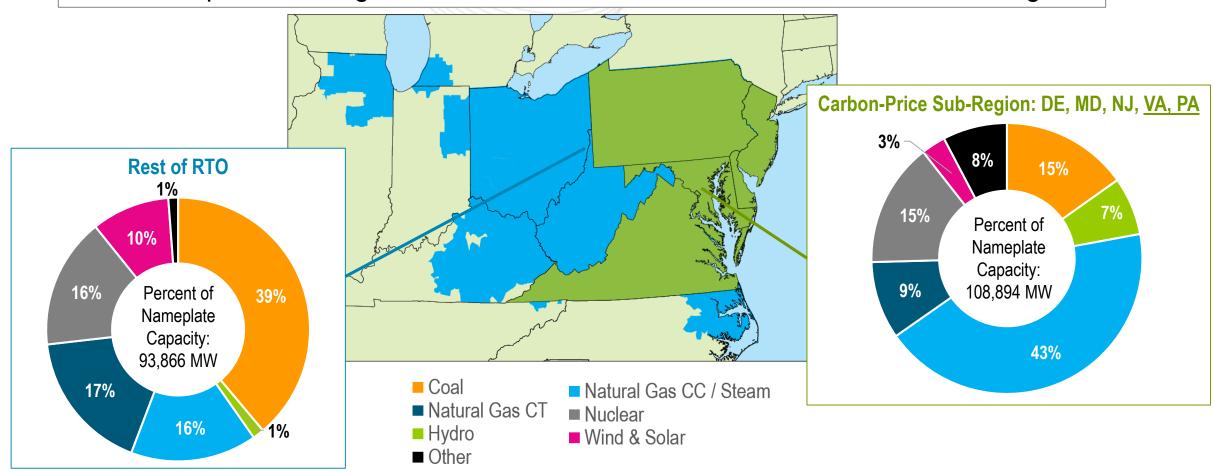

#### VA and PA are included in the Carbon Sub-Region

Results depend on the generation mix, and emissions intensities, of each sub-region.

www.pjm.com | Public 5