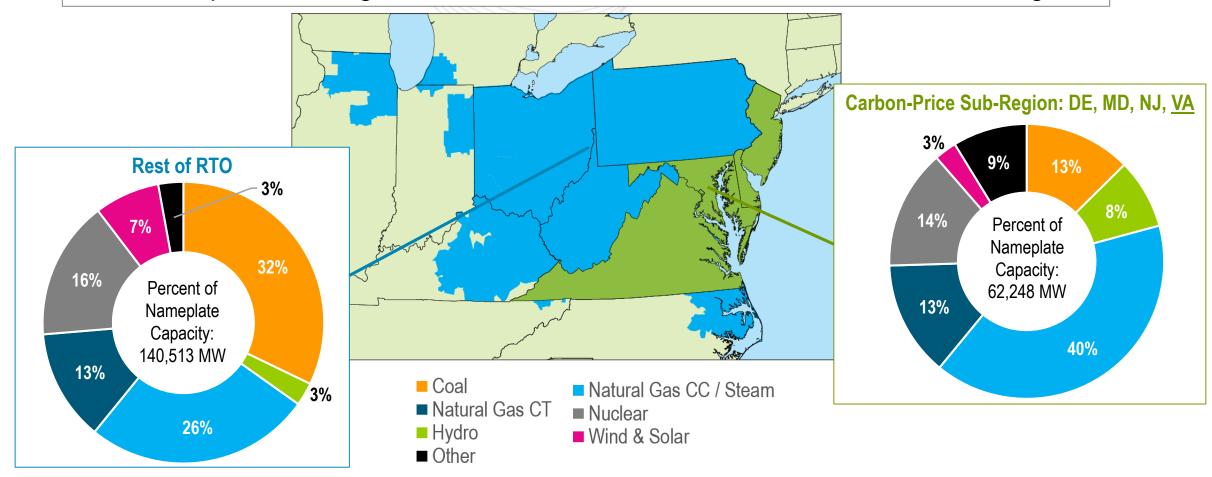

## Virginia is included in the Carbon Sub-Region

Results depend on the generation mix, and emissions intensities, of each sub-region.