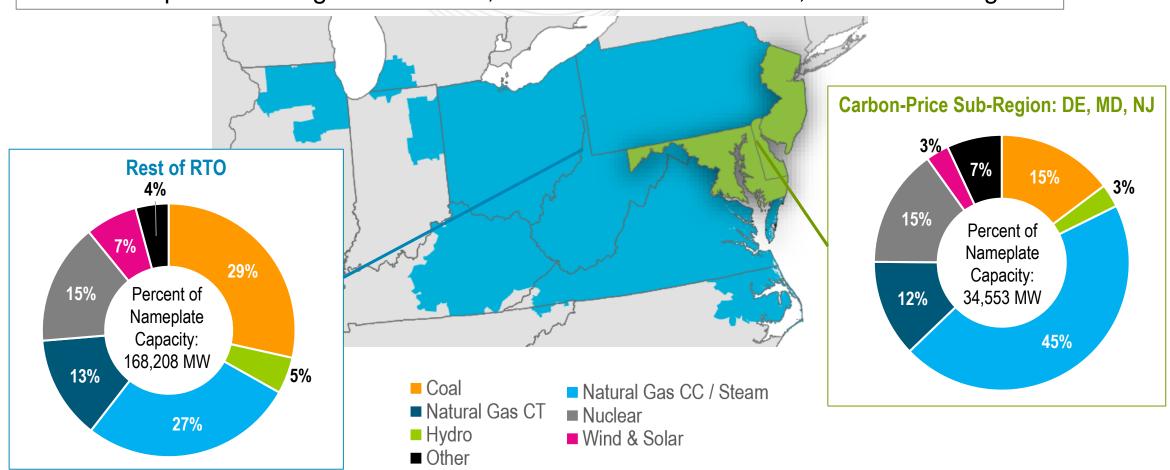

### Current RGGI Carbon Sub-Region

Results depend on the generation mix, and emissions intensities, of each sub-region.