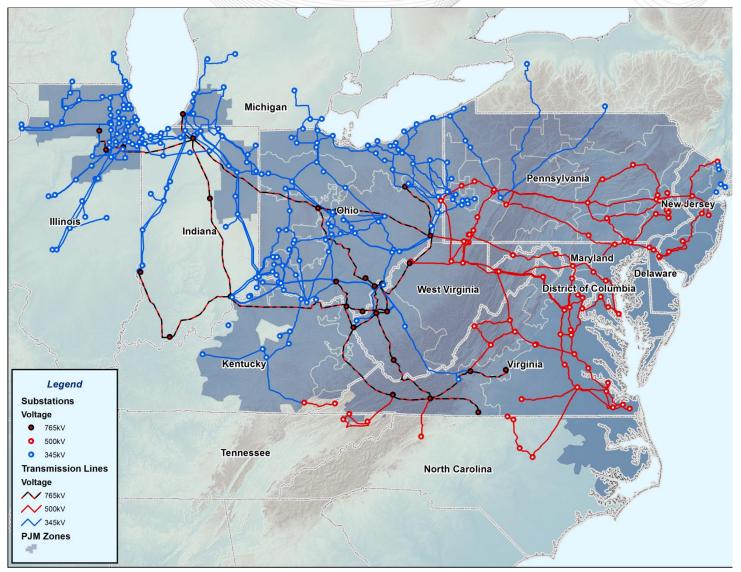

1 | CHICAGO GEN HUB | \$32.66 |
| вс     | \$72.48 | CHICAGO HUB     | \$33.19 |
| COMED  | \$33.21 | DOMINION HUB    | \$46.14 |
| DAYTON | \$35.38 | EASTERN HUB     | \$71.67 |
| DOM    | \$53.88 | N ILLINOIS HUB  | \$32.94 |
| DPL    | \$55.38 | NEW JERSEY HUB  | \$64.66 |
| DUQ    | \$35.01 | OHIO HUB        | \$34.45 |
| JC     | \$67.92 | WEST INT HUB    | \$39.64 |
|        | \$67.69 | WESTERN HUB     | \$53.95 |
| PE     | \$70.53 |                 |         |
| PEP    | \$73.23 |                 |         |
| PJM    | \$49.93 |                 |         |
| PL     | \$54.60 |                 |         |
| PN     | \$42.61 |                 |         |
|        | \$66.51 |                 |         |
| RECO   | \$63.40 |                 |         |



## PJM Backbone Transmission