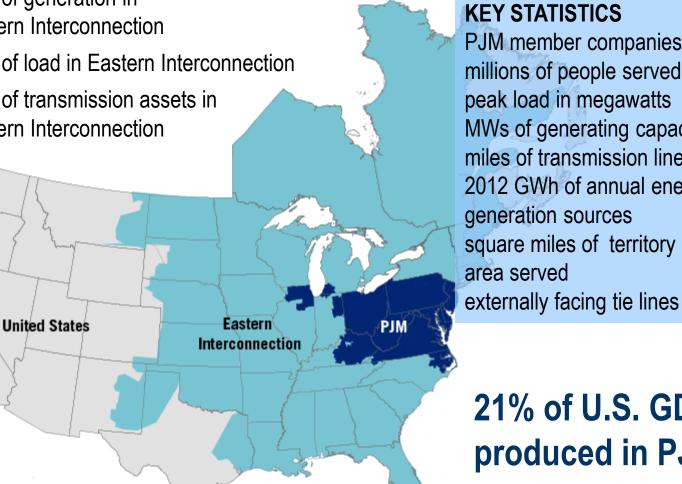

#### PJM as Part of the Eastern Interconnection

• 27% of generation in Eastern Interconnection

• 28% of load in Eastern Interconnection

• 20% of transmission assets in Eastern Interconnection

| NET STATISTICS              |                |
|-----------------------------|----------------|
| PJM member companies        | 900+           |
| millions of people served   | 61             |
| peak load in megawatts      | 165,492        |
| MWs of generating capacit   | y 183,604      |
| miles of transmission lines | 62,556         |
| 2012 GWh of annual energ    | y 793,679      |
| generation sources          | 1,376          |
| square miles of territory   | 243,417        |
| area served                 | 13 states + DC |

## 21% of U.S. GDP produced in PJM